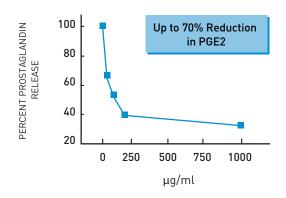

Joint Resilience** by supplying the key building blocks and bioactive high sulfur precursors necessary for joint and tissue repair.

**Cynatine Helps Reduce Inflammation** by suppressing the inflammatory mediators associated with degradation of the joint.

Cynatine Improves Mobility through its highly potent enzymatic activity which allows one molecule to quench millions of free radicals. It also increases production of superoxide dismutase (SOD) and glutathione.

Cynatine Protects the Joint through its intrinsic natural antioxidant activity. By increasing antioxidant defenses, it protects the joint from free radicals reducing oxidative stress. This reduces inflammatory response and leads to pain reduction and increased mobility.





## CYNATINE FLX™ INHIBITS PROSTAGLANDIN E2 PRODUCTION



## **Nutritional Information:**

Protein: > 70% Ash: < 30%

Labeling: Cynatine® FLX (Solubilized Keratin)

The statements contained herein have not been evaluated by the Food and Drug Administration. This product is not intended to diagnose, treat, cure or prevent any disease.

FOR A PRODUCT SAMPLE OR MORE INFORMATION CONTACT US AT:

Roxlor International 1013 Centre Road Suite 106 Wilmington, DE 19805 p. 302-778-4166

f. 302-999-8155

e. info@roxlor.com

www.roxlor.com