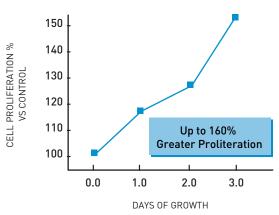

## Four Fold Action:

**Cynatine Builds Joint Resilience** by supplying the key building blocks and bioactive high sulfur precursors necessary for joint and tissue repair.

**Cynatine Helps Reduce Inflammation** by suppressing the inflammatory mediators associated with degradation of the joint.

Cynatine Improves Mobility through its highly potent enzymatic activity which allows one molecule to quench millions of free radicals. It also increases production of superoxide dismutase (SOD) and glutathione.